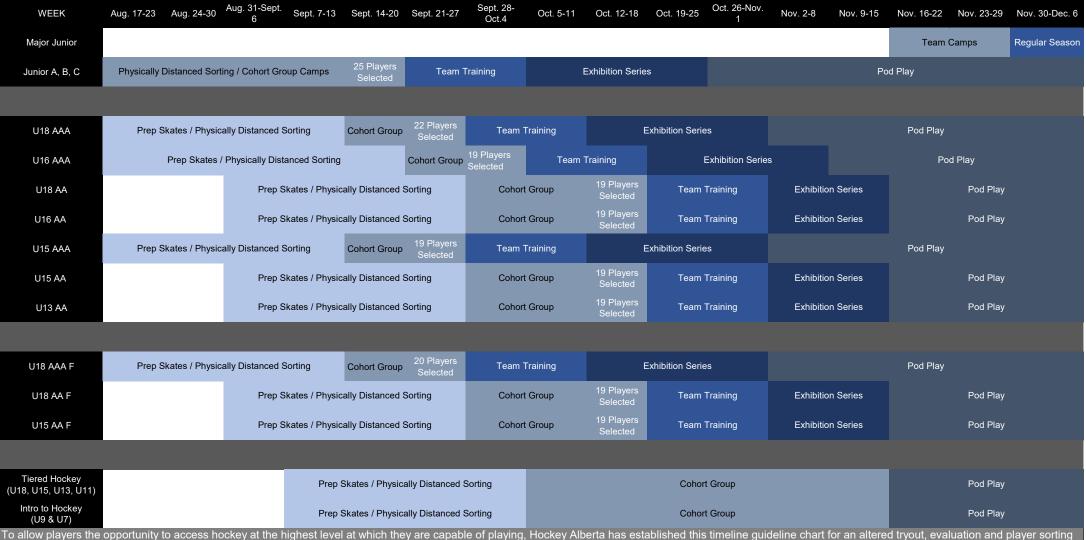

## Return to Hockey Timelines

structure. Following this structure will allow MHAs/ Teams to work towards team selection in preparation for a start to the Modified and/ or Regular Seasons. Timelines within this chart may be required to change due

• Prep Skates can be initiated prior to the timeframe shown in the chart.

to Alberta Health Services recommendations and guidelines.

Identifying and initiating a Cohort can be done prior to the timeframe shown in the chart.

By the end of the 'Player Selection Week' shown in the chart, all Teams must have rosters cut down to the identified number.

hockeyalberta.ca

If an individual wishes to move to a new Cohort, s/he is to complete a 14-day non-participation period prior to joining the new Coho